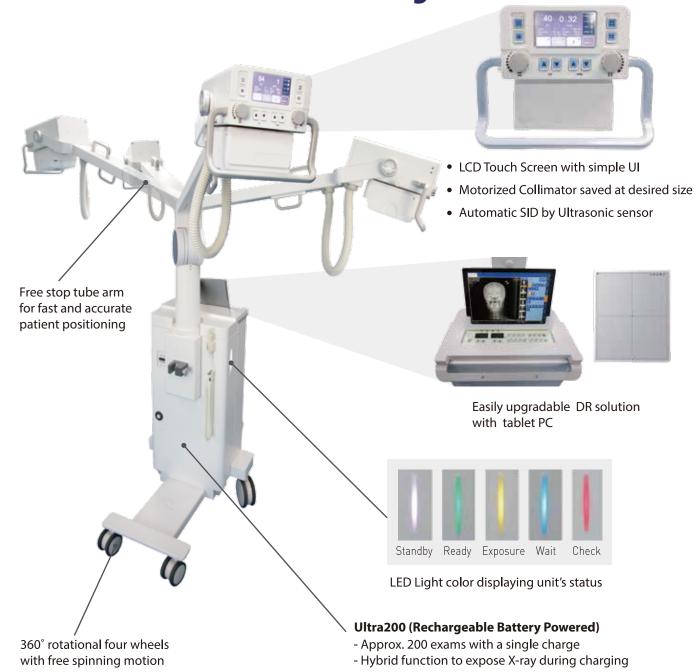

## **KEY FEATURES**

- 5kW Monobloc (110kV/200mAs)
- Power Selection
  - ULTRA 200 : Rechargeable battery powered
  - ULTRA 200 A : AC line powered
- Free Stop Tube Arm
- 180° Lateral Moving Arm
- 360° Rotational Wheels
- Auto SID display
- Motorized Collimator
- Upgradable DR

## **OVERHEAD LCD TOUCH SCREEN CONSOLE**

kV & mAs Up/Down Indication of Tube angle, Tube temperature & Waiting time (sec) Selectable 128 APR

## **MOTORIZED COLLIMATOR**

Automatic SID measured by Ultrasonic Sensor Motorized collimation area X-ray Field: Max. 47cm X 47cm @100cm SID Collimator lamp: 130 LUX LED Lamp @100cm SID