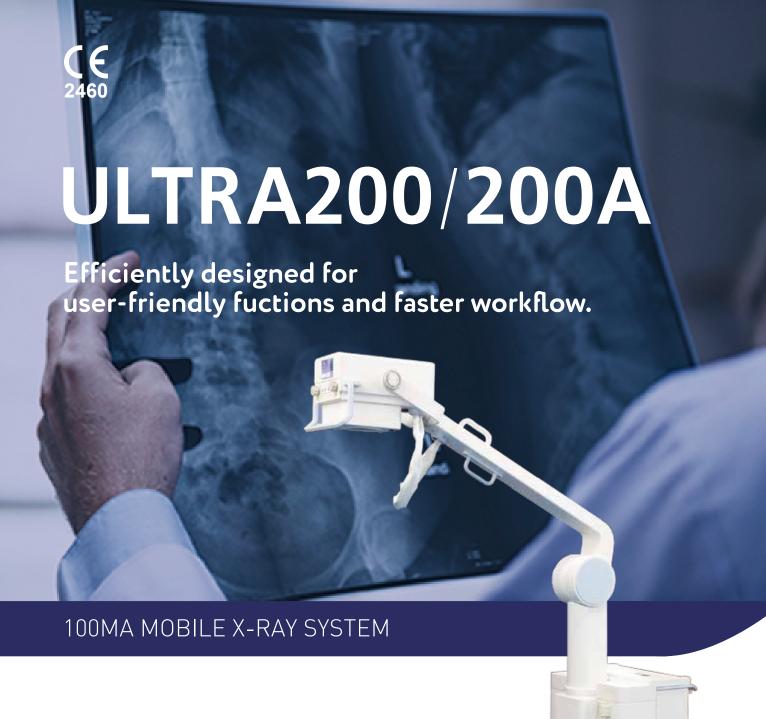

## **KEY FEATURES**

- 5kW Monobloc (110kV/200mAs)
- Power Selection
  - ULTRA 200 : Rechargeable battery powered
  - ULTRA 200 A : AC line powered
- Free Stop Tube Arm
- 180° Lateral Moving Arm
- 360° Rotational Wheels
- Auto SID display
- Motorized Collimator
- Upgradable DR